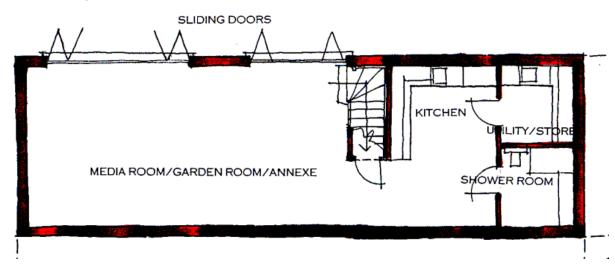

# <u>Plot 2</u>

Front elevation

Views from rear dormers

Views from balcony (already approved)

Rear elevation

<u>Plot 3</u>

Front elevation

Views from rear dormers