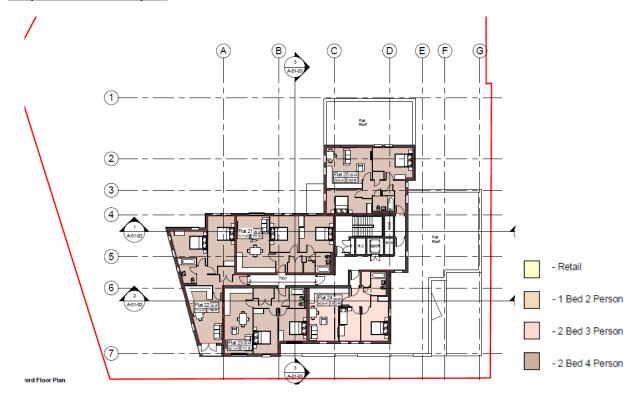

# 17/0670 – PEMBROKE HOUSE, 148 FRIMLEY ROAD, CAMBERLEY

## Proposed site plan



# Proposed ground floor plan



# 17/0670 – PEMBROKE HOUSE, 148 FRIMLEY ROAD, CAMBERLEY

## Proposed first floor plan



#### Proposed second floor plan



## 17/0670 - PEMBROKE HOUSE, 148 FRIMLEY ROAD, CAMBERLEY

#### Proposed third floor plan



## Proposed Frimley Road/frontage elevation



1 Proposed East Elevation

ı

# 17/0670 – PEMBROKE HOUSE, 148 FRIMLEY ROAD, CAMBERLEY

## Proposed north elevation (facing no. 146 Frimley Road)



## Proposed south elevation



Proposed South Elevation

## 17/0670 - PEMBROKE HOUSE, 148 FRIMLEY ROAD, CAMBERLEY

#### Proposed west/rear elevation



) Proposed West Elevation

#### Existing and proposed streetscene elevations



1:500 Street East Elevation



2 Proposed Street East Elevation

# Proposed artist's impression



# Before and after comparison



isting View from Murrells Road



# Existing rear of the site



# Existing view of eastern corner of site