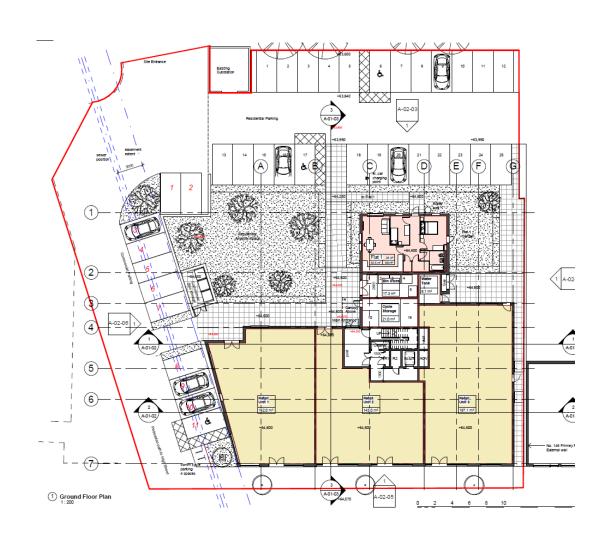

# 17/0670 – PEMBROKE HOUSE, 148 FRIMLEY ROAD, CAMBERLEY

## Proposed site plan



# Proposed ground floor plan



# 17/0670 – PEMBROKE HOUSE, 148 FRIMLEY ROAD, CAMBERLEY

## Proposed first floor plan



#### Proposed second floor plan



## 17/0670 - PEMBROKE HOUSE, 148 FRIMLEY ROAD, CAMBERLEY

#### Proposed third floor plan



## Proposed Frimley Road/frontage elevation



1 Proposed East Elevation

ı

# 17/0670 – PEMBROKE HOUSE, 148 FRIMLEY ROAD, CAMBERLEY

## Proposed north elevation (facing no. 146 Frimley Road)



## Proposed south elevation



Proposed South Elevation

## 17/0670 - PEMBROKE HOUSE, 148 FRIMLEY ROAD, CAMBERLEY

#### Proposed west/rear elevation



) Proposed West Elevation

#### Existing and proposed streetscene elevations



1:500 Street East Elevation



2 Proposed Street East Elevation

# Proposed artist's impression



# Before and after comparison



isting View from Murrel