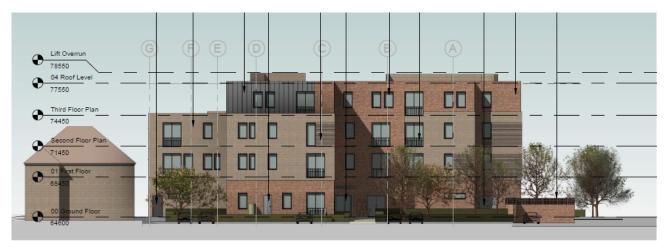

# 17/0670 – PEMBROKE HOUSE, 148 FRIMLEY ROAD, CAMBERLEY

## Proposed site plan



# Proposed ground floor plan



# 17/0670 – PEMBROKE HOUSE, 148 FRIMLEY ROAD, CAMBERLEY

## Proposed first floor plan



#### Proposed second floor plan



## 17/0670 - PEMBROKE HOUSE, 148 FRIMLEY ROAD, CAMBERLEY

#### Proposed third floor plan



## Proposed Frimley Road/frontage elevation



1 Proposed East Elevation

ı

# 17/0670 – PEMBROKE HOUSE, 148 FRIMLEY ROAD, CAMBERLEY

## Proposed north elevation (facing no. 146 Frimley Road)



## Proposed south elevation



Proposed South Elevation

## 17/0670 - PEMBROKE HOUSE, 148 FRIMLEY ROAD, CAMBERLEY

#### Proposed west/rear elevation



) Proposed West Elevation

#### Existing and proposed streetscene elevations



1:500 Street East Elevation



2 Proposed Street East Elevation

# Proposed artist's impression



# Before and after comparison



isting View from Murrells Road



# Existing rear of the site



# Existing view of eastern corner of site