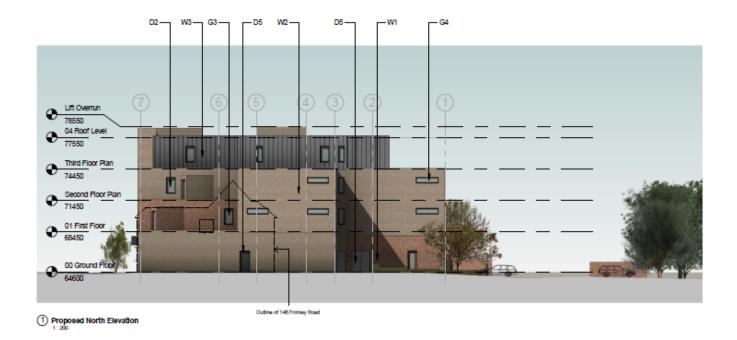

# 17/0670 – PEMBROKE HOUSE, 148 FRIMLEY ROAD, CAMBERLEY

## Proposed site plan



# Proposed ground floor plan



# 17/0670 – PEMBROKE HOUSE, 148 FRIMLEY ROAD, CAMBERLEY

## Proposed first floor plan



#### Proposed second floor plan



## 17/0670 - PEMBROKE HOUSE, 148 FRIMLEY ROAD, CAMBERLEY

#### Proposed third floor plan



## Proposed Frimley Road/frontage elevation



1 Proposed East Elevation

ı

# 17/0670 – PEMBROKE HOUSE, 148 FRIMLEY ROAD, CAMBERLEY

## Proposed north elevation (facing no. 146 Frimley Road)



## Proposed south elevation



Proposed South Elevation

## 17/0670 - PEMBROKE HOUSE, 148 FRIMLEY ROAD, CAMBERLEY

#### Proposed west/rear elevation



) Proposed West Elevation

#### Existing and proposed streetscene elevations



1:500 Street East Elevation



2 Proposed Street East Elevation

# Proposed artist's impression



# Before and after comparison



isting View from Murrells Road



# Existing rear of the site



# Existing view of eastern corner of site