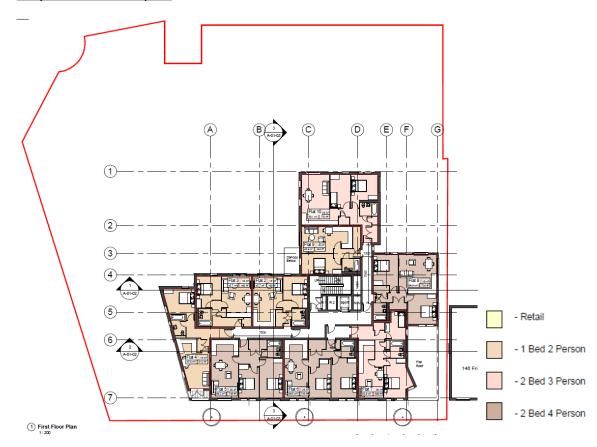

# 17/0670 – PEMBROKE HOUSE, 148 FRIMLEY ROAD, CAMBERLEY

## Proposed site plan



# Proposed ground floor plan



# 17/0670 – PEMBROKE HOUSE, 148 FRIMLEY ROAD, CAMBERLEY

## Proposed first floor plan



#### Proposed second floor plan



## 17/0670 - PEMBROKE HOUSE, 148 FRIMLEY ROAD, CAMBERLEY

#### Proposed third floor plan



## Proposed Frimley Road/frontage elevation



1 Proposed East Elevation

ı

# 17/0670 – PEMBROKE HOUSE, 148 FRIMLEY ROAD, CAMBERLEY

## Proposed north elevation (facing no. 146 Frimley Road)



## Proposed south elevation



Proposed South Elevation

## 17/0670 - PEMBROKE HOUSE, 148 FRIMLEY ROAD, CAMBERLEY

#### Proposed west/rear elevation



) Proposed West Elevation

#### Existing and proposed streetscene elevations



1:500 Street East Elevation



2 Proposed Street East Elevation

# Proposed artist's impression



# Before and after comparison



isting View from Murrells Road



# Existing rear of the site



# Existing view of eastern corner of site