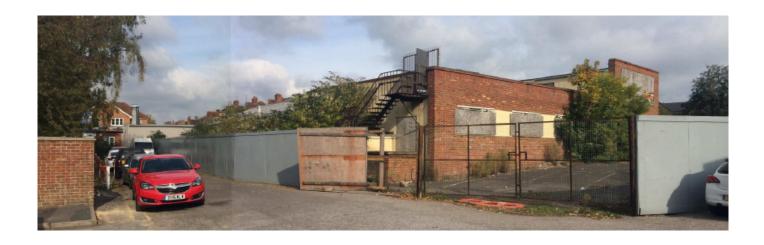

Y ROAD, CAMBERLEY

## Proposed first floor plan



#### Proposed second floor plan



## 17/0670 - PEMBROKE HOUSE, 148 FRIMLEY ROAD, CAMBERLEY

#### Proposed third floor plan



## Proposed Frimley Road/frontage elevation



1 Proposed East Elevation

ı

# 17/0670 – PEMBROKE HOUSE, 148 FRIMLEY ROAD, CAMBERLEY

## Proposed north elevation (facing no. 146 Frimley Road)



## Proposed south elevation



Proposed South Elevation

## 17/0670 - PEMBROKE HOUSE, 148 FRIMLEY ROAD, CAMBERLEY

#### Proposed west/rear elevation



) Proposed West Elevation

#### Existing and proposed streetscene elevations



1:500 Street East Elevation



2 Proposed Street East Elevation

# Proposed artist's impression



# Before and after comparison



isting View from Murrells Road



# Existing rear of the site



# Existing view of eastern corner of site