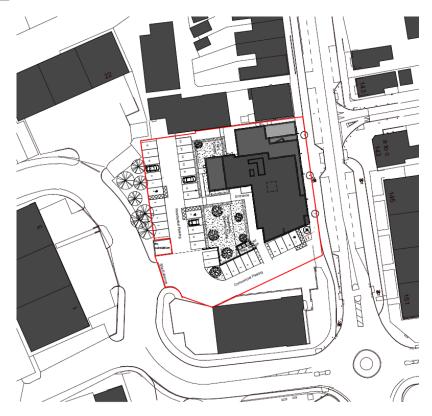

# 17/0670 – PEMBROKE HOUSE, 148 FRIMLEY ROAD, CAMBERLEY

## Proposed site plan



# Proposed ground floor plan



# 17/0670 – PEMBROKE HOUSE, 148 FRIMLEY ROAD, CAMBERLEY

## Proposed first floor plan



#### Proposed second floor plan



## 17/0670 - PEMBROKE HOUSE, 148 FRIMLEY ROAD, CAMBERLEY

#### Proposed third floor plan



## Proposed Frimley Road/frontage elevation



1 Proposed East Elevation

ı

# 17/0670 – PEMBROKE HOUSE, 148 FRIMLEY ROAD, CAMBERLEY

## Proposed north elevation (facing no. 146 Frimley Road)



## Proposed south elevation



Proposed South Elevation

## 17/0670 - PEMBROKE HOUSE, 148 FRIMLEY ROAD, CAMBERLEY

#### Proposed west/rear elevation



) Proposed West Elevation

#### Existing and proposed streetscene elevations



1:500 Street East Elevation



2 Proposed Street East Elevation

# Proposed artist's impression



# Before and after compa