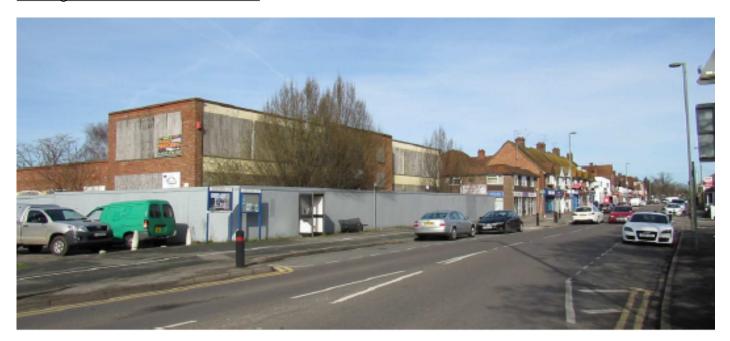

an



#### Proposed second floor plan



## 17/0670 - PEMBROKE HOUSE, 148 FRIMLEY ROAD, CAMBERLEY

#### Proposed third floor plan



## Proposed Frimley Road/frontage elevation



1 Proposed East Elevation

ı

# 17/0670 – PEMBROKE HOUSE, 148 FRIMLEY ROAD, CAMBERLEY

## Proposed north elevation (facing no. 146 Frimley Road)



## Proposed south elevation



Proposed South Elevation

## 17/0670 - PEMBROKE HOUSE, 148 FRIMLEY ROAD, CAMBERLEY

#### Proposed west/rear elevation



) Proposed West Elevation

#### Existing and proposed streetscene elevations



1:500 Street East Elevation



2 Proposed Street East Elevation

# Proposed artist's impression



# Before and after comparison



isting View from Murrells Road



# Existing rear of the site



# Existing view of eastern corner of site