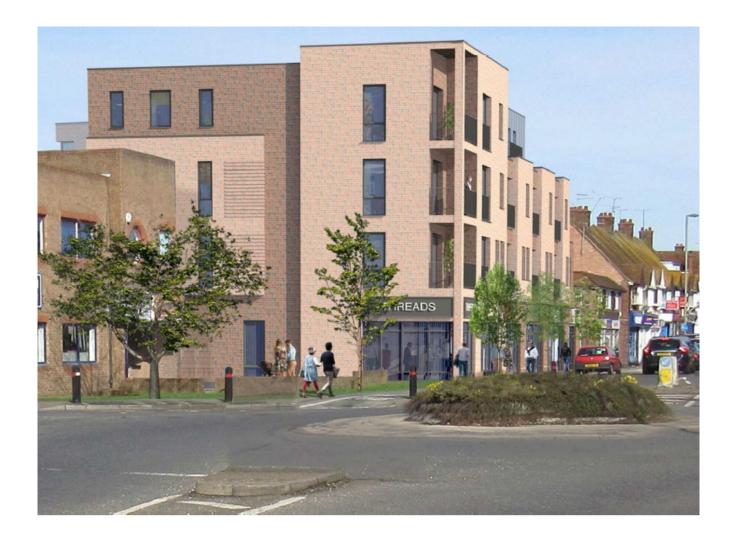

Y

## Proposed site plan



# Proposed ground floor plan



# 17/0670 – PEMBROKE HOUSE, 148 FRIMLEY ROAD, CAMBERLEY

## Proposed first floor plan



#### Proposed second floor plan



## 17/0670 - PEMBROKE HOUSE, 148 FRIMLEY ROAD, CAMBERLEY

#### Proposed third floor plan



## Proposed Frimley Road/frontage elevation



1 Proposed East Elevation

ı

# 17/0670 – PEMBROKE HOUSE, 148 FRIMLEY ROAD, CAMBERLEY

## Proposed north elevation (facing no. 146 Frimley Road)



## Proposed south elevation



Proposed South Elevation

## 17/0670 - PEMBROKE HOUSE, 148 FRIMLEY ROAD, CAMBERLEY

#### Proposed west/rear elevation



) Proposed West Elevation

#### Existing and proposed streetscene elevations



1:500 Street East Elevation



2 Proposed Street East Elevation

# Proposed artist's impression



# Before and after comparison



isting View from Murrells Road



# Existing rear of the site



# Existing view of eastern corner of site