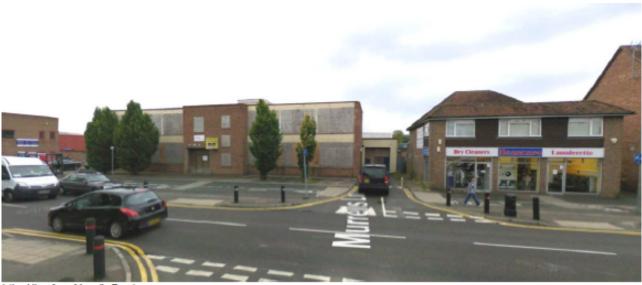

posed ground floor plan



# 17/0670 – PEMBROKE HOUSE, 148 FRIMLEY ROAD, CAMBERLEY

## Proposed first floor plan



#### Proposed second floor plan



## 17/0670 - PEMBROKE HOUSE, 148 FRIMLEY ROAD, CAMBERLEY

#### Proposed third floor plan



## Proposed Frimley Road/frontage elevation



1 Proposed East Elevation

ı

# 17/0670 – PEMBROKE HOUSE, 148 FRIMLEY ROAD, CAMBERLEY

## Proposed north elevation (facing no. 146 Frimley Road)



## Proposed south elevation



Proposed South Elevation

## 17/0670 - PEMBROKE HOUSE, 148 FRIMLEY ROAD, CAMBERLEY

#### Proposed west/rear elevation



) Proposed West Elevation

#### Existing and proposed streetscene elevations



1:500 Street East Elevation



2 Proposed Street East Elevation

# Proposed artist's impression



# Before and after comparison



isting View from Murrells Road



# Existing rear of the site



# Existing view of eastern corner of site