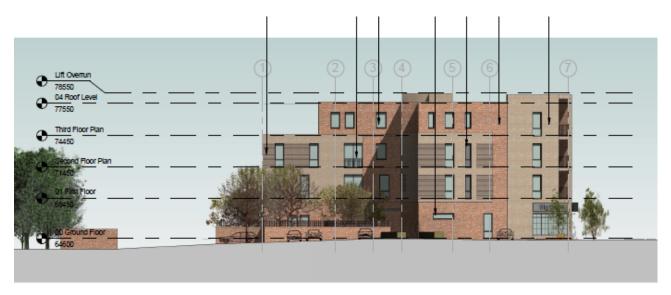

# 17/0670 – PEMBROKE HOUSE, 148 FRIMLEY ROAD, CAMBERLEY

## Proposed site plan



# Proposed ground floor plan



# 17/0670 – PEMBROKE HOUSE, 148 FRIMLEY ROAD, CAMBERLEY

## Proposed first floor plan



#### Proposed second floor plan



## 17/0670 - PEMBROKE HOUSE, 148 FRIMLEY ROAD, CAMBERLEY

#### Proposed third floor plan



## Proposed Frimley Road/frontage elevation



1 Proposed East Elevation

ı

# 17/0670 – PEMBROKE HOUSE, 148 FRIMLEY ROAD, CAMBERLEY

## Proposed north elevation (facing no. 146 Frimley Road)



## Proposed south elevation



Proposed South Elevation

## 17/0670 - PEMBROKE HOUSE, 148 FRIMLEY ROAD, CAMBERLEY

#### Proposed west/rear elevation



) Proposed West Elevation

#### Existing and proposed streetscene elevations



1:500 Street East Elevation



2 Proposed Street East Elevation

# Proposed artist's impression



# Before and after comparison



isting View from Murrells Road



# Existing rear of the site



# Existing view of eastern corner of site