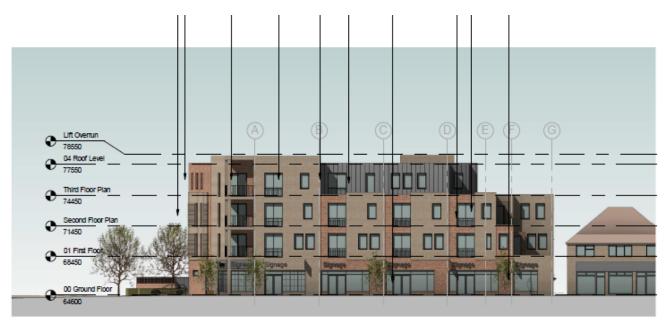

# 17/0670 – PEMBROKE HOUSE, 148 FRIMLEY ROAD, CAMBERLEY

## Proposed site plan



# Proposed ground floor plan



# 17/0670 – PEMBROKE HOUSE, 148 FRIMLEY ROAD, CAMBERLEY

## Proposed first floor plan



#### Proposed second floor plan



## 17/0670 - PEMBROKE HOUSE, 148 FRIMLEY ROAD, CAMBERLEY

#### Proposed third floor plan



## Proposed Frimley Road/frontage elevation



1 Proposed East Elevation

ı

# 17/0670 – PEMBROKE HOUSE, 148 FRIMLEY ROAD, CAMBERLEY

## Proposed north elevation (facing no. 146 Frimley Road)



## Proposed south elevation



Proposed South Elevation

## 17/0670 - PEMBROKE HOUSE, 148 FRIMLEY ROAD, CAMBERLEY

#### Proposed west/rear elevation



) Proposed West Elevation

#### Existing and proposed streetscene elevations



1:500 Street East Elevation



2 Proposed Street East Elevation

# Proposed artist's impression



# Before and after comparison



isting View from Murrells Road



# Existing rear of the site



# Existing view of eastern corner of site