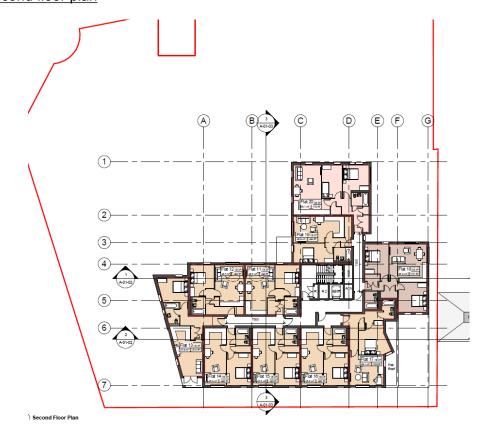

# 17/0670 – PEMBROKE HOUSE, 148 FRIMLEY ROAD, CAMBERLEY

## Proposed site plan



# Proposed ground floor plan



# 17/0670 – PEMBROKE HOUSE, 148 FRIMLEY ROAD, CAMBERLEY

## Proposed first floor plan



#### Proposed second floor plan



## 17/0670 - PEMBROKE HOUSE, 148 FRIMLEY ROAD, CAMBERLEY

#### Proposed third floor plan



## Proposed Frimley Road/frontage elevation



1 Proposed East Elevation

ı

# 17/0670 – PEMBROKE HOUSE, 148 FRIMLEY ROAD, CAMBERLEY

## Proposed north elevation (facing no. 146 Frimley Road)



## Proposed south elevation



Proposed South Elevation

## 17/0670 - PEMBROKE HOUSE, 148 FRIMLEY ROAD, CAMBERLEY

#### Proposed west/rear elevation



) Proposed West Elevation

#### Existing and proposed streetscene elevations



1:500 Street East Elevation



2 Proposed Street East Elevation

# Proposed artist's impression



# Before and after comparison



isting View from Murrells Road



# Existing rear of the site



# Existing view of eastern corner of site