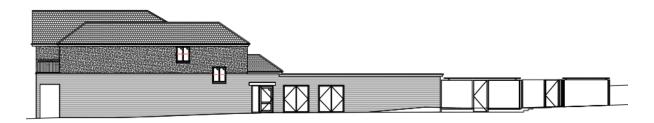

## Location plan



# 17/0730 – 89-91 GUILDFORD ROAD, LIGHTWATER

# Proposed Site Layout (as already approved)



# Close up of approved building site layout



## 17/0730 – 89-91 GUILDFORD ROAD, LIGHTWATER

## Proposed Elevations (as already approved)

#### Front:



sed East Elevation from Guildford Roadd

### Rear:



### Southern side:



### Northern side:



## 17/0730 – 89-91 GUILDFORD ROAD, LIGHTWATER

## Photos of existing site

#### Front and southern side of the site from Guildford Road



Corner of Guildford Road and Coyne Close



Southern side boundary



Northern side boundary (Coyne Close)



Views across the site looking to the rear



Views across the site from northern to southern side