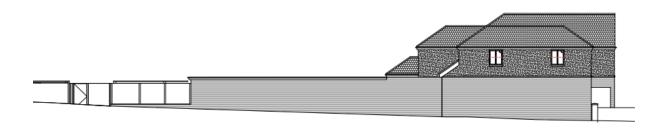

## Location plan



# 17/0730 – 89-91 GUILDFORD ROAD, LIGHTWATER

# Proposed Site Layout (as already approved)



# Close up of approved building site layout



## 17/0730 – 89-91 GUILDFORD ROAD, LIGHTWATER

## Proposed Elevations (as already approved)

#### Front:



sed East Elevation from Guildford Roadd

### Rear:



### Southern side:



### Northern side:



## 17/0730 – 89-91 GUILDFORD ROAD, LIGHTWATER

## Photos of existing site

#### Front and southern side of the site from Guildford Road



Corner of Guildford Road and Coyne Close



Southern side boundary



Northern side boundary (Coyne Close)



Views across the site looking to the rear



Views across the site from northern to southern side