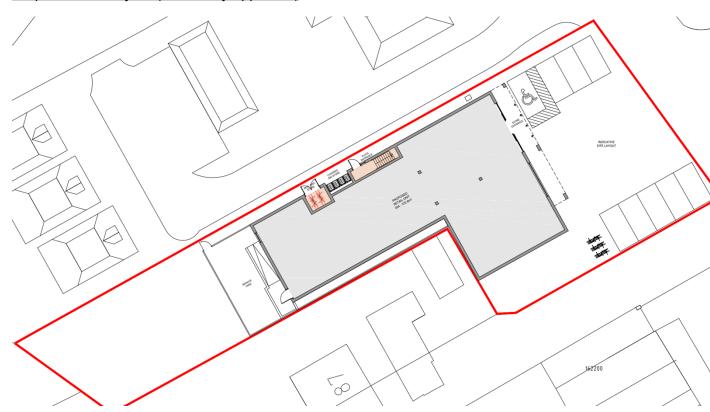

## Location plan



# 17/0730 – 89-91 GUILDFORD ROAD, LIGHTWATER

# Proposed Site Layout (as already approved)



# Close up of approved building site layout



## 17/0730 – 89-91 GUILDFORD ROAD, LIGHTWATER

## Proposed Elevations (as already approved)

#### Front:



sed East Elevation from Guildford Roadd

### Rear:



### Southern side:



### Northern side:



## 17/0730 – 89-91 GUILDFORD ROAD, LIGHTWATER

## Photos of existing site

#### Front and southern side of the site from Guildford Road



Corner of Guildford Road and Coyne Close



Southern side boundary



Northern side boundary (Coyne Close)



Views across the site looking to the rear



Views across the site from northern to southern side