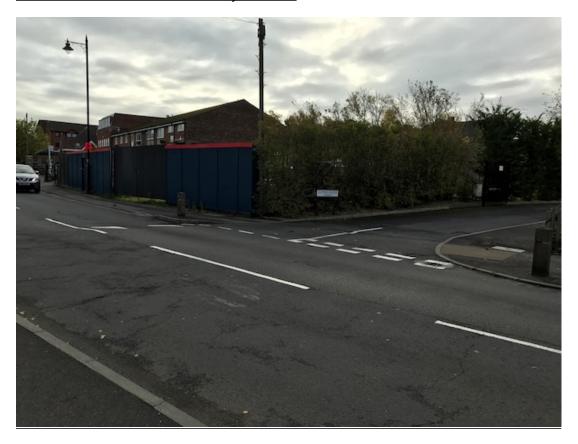

## Photos of existing site

#### Front and southern side of the site from Guildford Road

Corner of Guildford Road and Coyne Close

Southern side boundary

Northern side boundary (Coyne Close)

Views across the site looking to the rear

Views across the site from northern to southern side