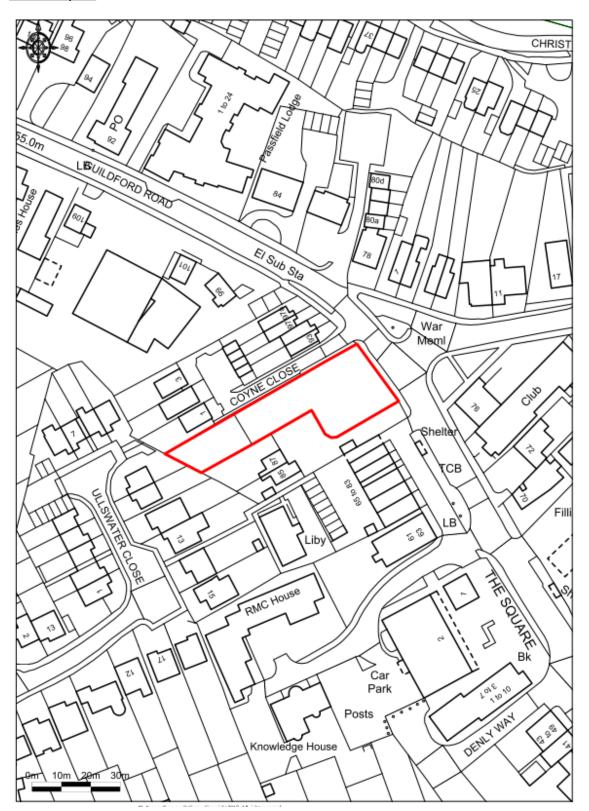

## Location plan



# 17/0730 – 89-91 GUILDFORD ROAD, LIGHTWATER

# Proposed Site Layout (as already approved)



# Close up of approved building site layout



## 17/0730 – 89-91 GUILDFORD ROAD, LIGHTWATER

## Proposed Elevations (as already approved)

#### Front:



sed East Elevation from Guildford Roadd

### Rear:



### Southern side:



### Northern side:



## 17/0730 – 89-91 GUILDFORD ROAD, LIGHTWATER

## Photos of existing site

#### Front and southern side of the site from Guildford Road



Corner of Guildford Road and Coyne Close



Southern side boundary



Northern side boundary (Coyne Close)



Views across the site looking to the rear



Views across the site from northern to southern side