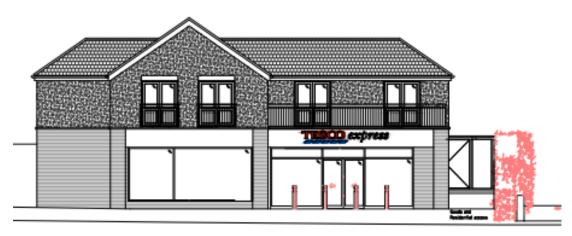

## 17/0730 – 89-91 GUILDFORD ROAD, LIGHTWATER

## Proposed Elevations (as already approved)

#### Front:

sed East Elevation from Guildford Roadd