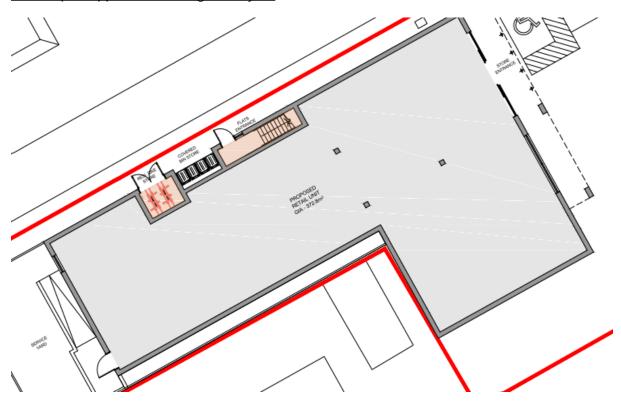

## Location plan



# 17/0730 – 89-91 GUILDFORD ROAD, LIGHTWATER

# Proposed Site Layout (as already approved)



# Close up of approved building site layout



## 17/0730 – 89-91 GUILDFORD ROAD, LIGHTWATER

## Proposed Elevations (as already approved)

#### Front:



sed East Elevation from Guildford Roadd

### Rear:



### Southern side:



### Northern side:



## 17/0730 – 89-91 GUILDFORD ROAD, LIGHTWATER

## Photos of existing site

#### Front and southern side of the site from Guildford Road



Corner of Guildford Road and Coyne Close



Southern side boundary



Northern side boundary (Coyne Close)



Views across the site looking to the rear



Views across the site from northern to southern side