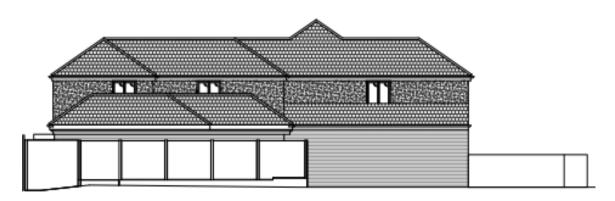

## Location plan



# 17/0730 – 89-91 GUILDFORD ROAD, LIGHTWATER

# Proposed Site Layout (as already approved)



# Close up of approved building site layout



## 17/0730 – 89-91 GUILDFORD ROAD, LIGHTWATER

## Proposed Elevations (as already approved)

#### Front:



sed East Elevation from Guildford Roadd

### Rear:



### Southern side:



### Northern side:



## 17/0730 – 89-91 GUILDFORD ROAD, LIGHTWATER

## Photos of existing site

#### Front and southern side of the site from Guildford Road



Corner of Guildford Road and Coyne Close



Southern side boundary



Northern side boundary (Coyne Close)



Views across the site looking to the rear



Views across the site from northern to southern side