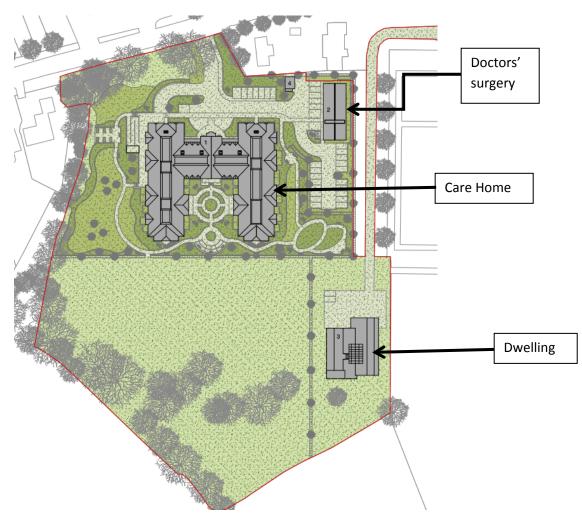

## Location plan



#### Proposed Site Plan



#### Street scene elevation from Chertsey Road



Front elevation of care home



Rear elevation



#### Side elevation (east)



Side elevation (west)





## Basement car parking

Bungalow elevations

<u>Front</u>



<u>Rear</u>



<u>Sides</u>





Fact alevation

Doctors Surgery elevations

#### Front and rear



<u>Sides</u>





View across the site from the entrance, looking south



View towards rear of Orchard Cottage



## Boundary on western side of the site



Front wall along Chertsey Road



# Orchard Cottage



Shepherds Lane



## Builders Yard at end of Shepherds Lane



Entrance from Chertsey Road