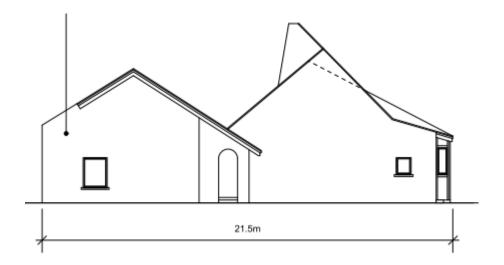

## Location plan



#### Proposed Site Plan



#### Street scene elevation from Chertsey Road



Front elevation of care home



Rear elevation



#### Side elevation (east)



Side elevation (west)





## Basement car parking

Bungalow elevations

<u>Front</u>



<u>Rear</u>



<u>Sides</u>





Fact alevation

Doctors Surgery elevations

#### Front and rear



<u>Sides</u>





View across the site from the entrance, looking south



View towards rear of Orchard Cottage



## Boundary on western side of the site



Front wall along Chertsey Road



# Orchard Cottage



Shepherds Lane



## Builders Yard at end of Shepherds Lane



Entrance from Chertsey Road