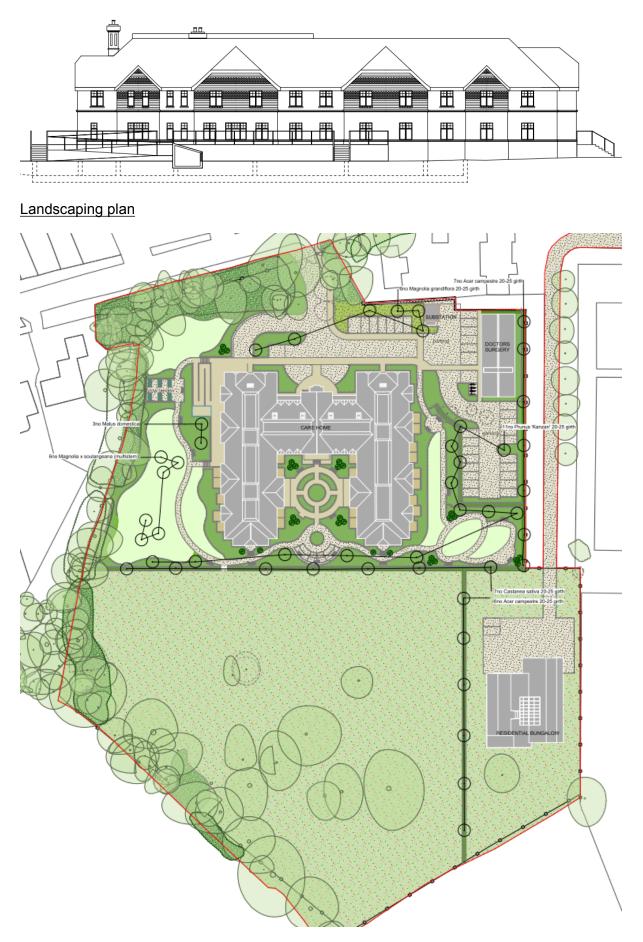

## Location plan



#### Proposed Site Plan



#### Street scene elevation from Chertsey Road



Front elevation of care home



Rear elevation



#### Side elevation (east)



Side elevation (west)





## Basement car parking

Bungalow elevations

<u>Front</u>



<u>Rear</u>



<u>Sides</u>





Fact alevation

Doctors Surgery elevations

#### Front and rear



<u>Sides</u>





View across the site from the entrance, looking south



View towards rear of Orchard Cottage



## Boundary on western side of the site



Front wall along Chertsey Road



# Orchard Cottage



Shepherds Lane



## Builders Yard at end of Shepherds Lane



Entrance from Chertsey Road