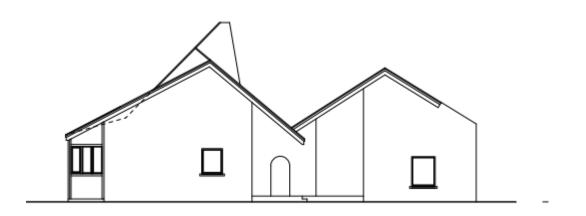

## Location plan



#### Proposed Site Plan



#### Street scene elevation from Chertsey Road



Front elevation of care home



Rear elevation



#### Side elevation (east)



Side elevation (west)





## Basement car parking

Bungalow elevations

<u>Front</u>



<u>Rear</u>



<u>Sides</u>





Fact alevation

Doctors Surgery elevations

#### Front and rear



<u>Sides</u>





View across the site from the entrance, looking south



View towards rear of Orchard Cottage



## Boundary on western side of the site



Front wall along Chertsey Road



# Orchard Cottage



Shepherds Lane



## Builders Yard at end of Shepherds Lane



Entrance from Chertsey Road