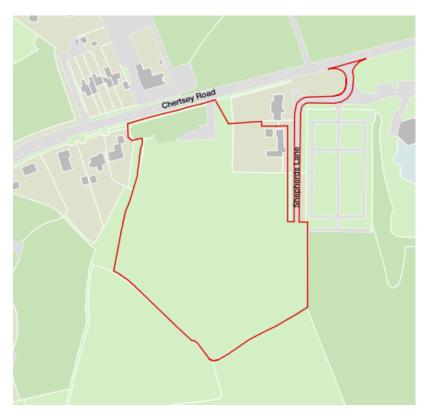

## Location plan



#### Proposed Site Plan



#### Street scene elevation from Chertsey Road



Front elevation of care home



Rear elevation



#### Side elevation (east)



Side elevation (west)





## Basement car parking

Bungalow elevations

<u>Front</u>



<u>Rear</u>



<u>Sides</u>





Fact alevation

Doctors Surgery elevations

#### Front and rear



<u>Sides</u>





View across the site from the entrance, looking south



View towards rear of Orchard Cottage



## Boundary on western side of the site



Front wall along Chertsey Road



# Orchard Cottage



Shepherds Lane



## Builders Yard at end of Shepherds Lane



Entrance from Chertsey Road