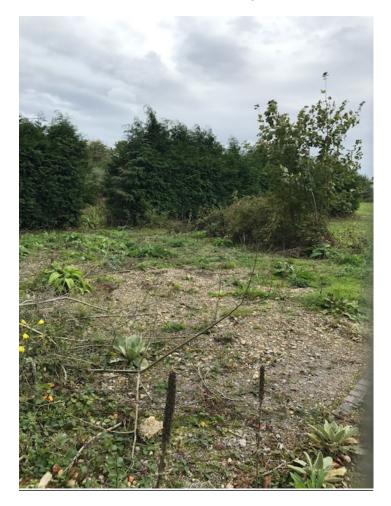

## Location plan



#### Proposed Site Plan



#### Street scene elevation from Chertsey Road



Front elevation of care home



Rear elevation



#### Side elevation (east)



Side elevation (west)





## Basement car parking

Bungalow elevations

<u>Front</u>



<u>Rear</u>



<u>Sides</u>





Fact alevation

Doctors Surgery elevations

#### Front and rear



<u>Sides</u>





View across the site from the entrance, looking south



View towards rear of Orchard Cottage



## Boundary on western side of the site



Front wall along Chertsey Road



# Orchard Cottage



Shepherds Lane



## Builders Yard at end of Shepherds Lane



Entrance from Chertsey Road