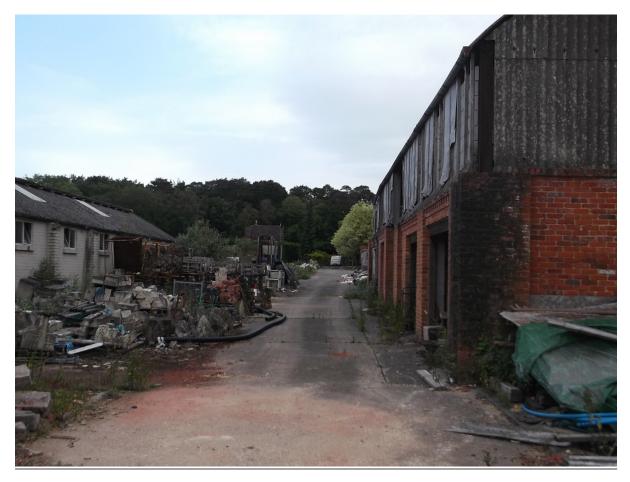

## Location plan



#### Proposed Site Plan



#### Street scene elevation from Chertsey Road



Front elevation of care home



Rear elevation



#### Side elevation (east)



Side elevation (west)





## Basement car parking

Bungalow elevations

<u>Front</u>



<u>Rear</u>



<u>Sides</u>





Fact alevation

Doctors Surgery elevations

#### Front and rear



<u>Sides</u>





View across the site from the entrance, looking south



View towards rear of Orchard Cottage



## Boundary on western side of the site



Front wall along Chertsey Road



# Orchard Cottage



Shepherds Lane



## Builders Yard at end of Shepherds Lane



Entrance from Chertsey Road