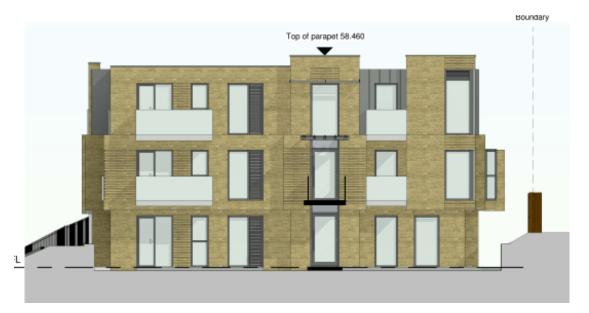

6.

-

Location Plan

Proposed Site Plan

Proposed Front Elevations from London Road (with Pear Tree Court to left)

Proposed Side Elevations from Maultway North