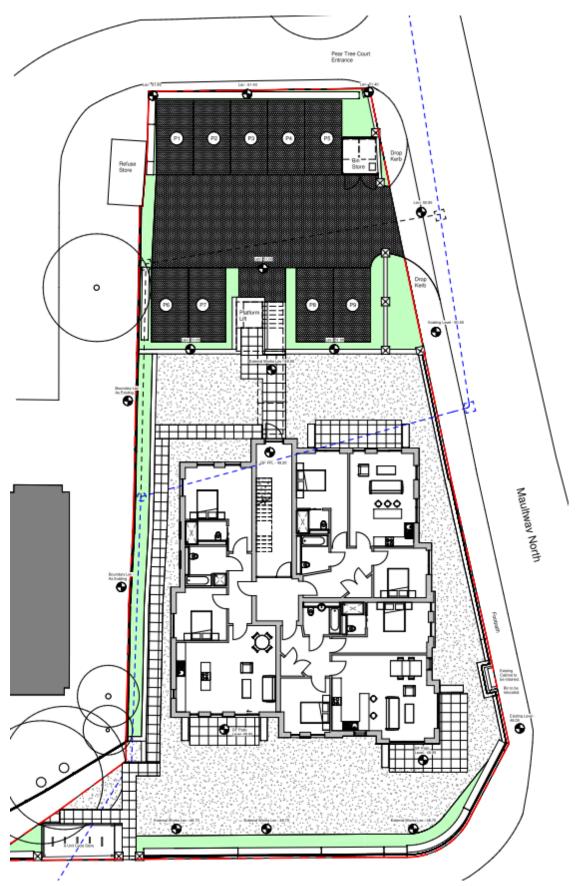

6.

-

Location Plan

Proposed Site Plan

Proposed Front Elevations from London Road (with Pear Tree Court to left)

Proposed Side Elevations from Maultway North

### Proposed Ground Floor Plan