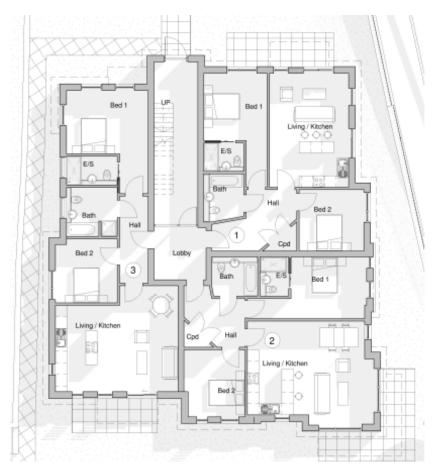

6.

-

Location Plan

Proposed Site Plan



Proposed Front Elevations from London Road (with Pear Tree Court to left)



Proposed Side Elevations from Maultway North



#### Proposed Rear Elevations from car park





Proposed Side Elevations from Pear Tree Court

Proposed 3D view- Corner of London Road and Maultway North



Proposed 3D View – From rear car park



### Proposed Ground Floor Plan



## Proposed First Floor Plan



Proposed Second Floor Plan





Southern boundary of site with A30

Access to Pear Tree Court, looking south towards A30





Looking west across site to side of Pear Tree Court

Existing boundary with Pear Tree Court





Boundary of Applebank, Maultway North, to north of site at entrance to Pear Tree Court