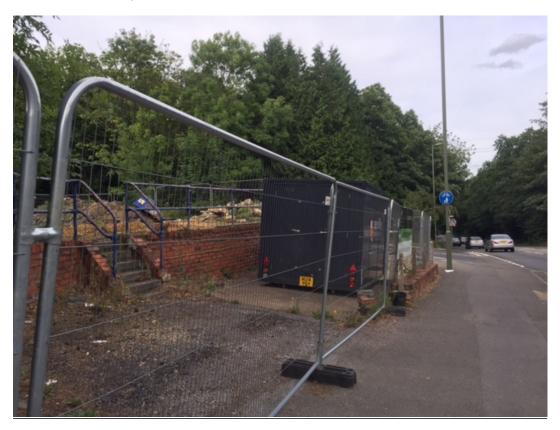

## Proposed First Floor Plan

Proposed Second Floor Plan

Southern boundary of site with A30

Access to Pear Tree Court, looking south towards A30

Looking west across site to side of Pear Tree Court

Existing boundary with Pear Tree Court

Boundary of Applebank, Maultway North, to north of site at entrance to Pear Tree Court