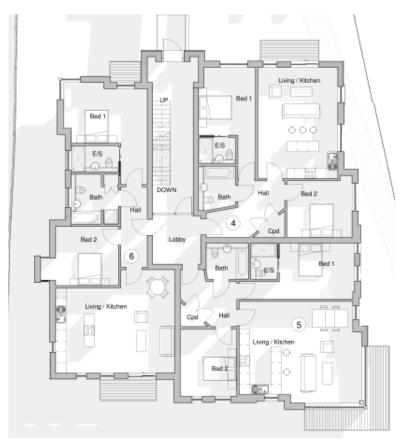

6.

-

Location Plan

Proposed Site Plan



Proposed Front Elevations from London Road (with Pear Tree Court to left)



Proposed Side Elevations from Maultway North



#### Proposed Rear Elevations from car park





Proposed Side Elevations from Pear Tree Court

Proposed 3D view- Corner of London Road and Maultway North



Proposed 3D View – From rear car park



### Proposed Ground Floor Plan



## Proposed First Floor Plan



Proposed Second Floor Plan





Southern boundary of site with A30

Access to Pear Tree Court, looking south towards A30





Looking west across site to side of Pear Tree Court

Existing boundary with Pear Tree Court





Boundary of Applebank, Maultway North, to north of site at entrance to Pear Tree Court