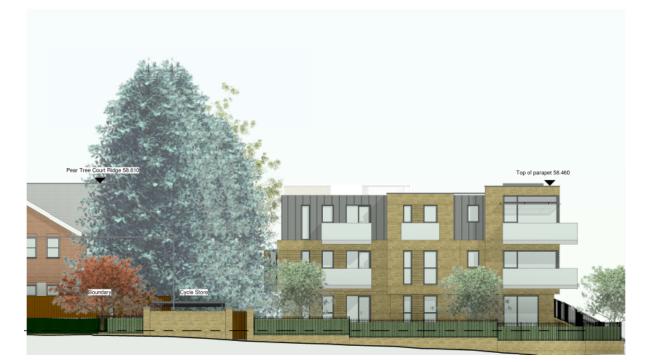

6.

-

Location Plan

Proposed Site Plan

Proposed Front Elevations from London Road (with Pear Tree Court to left)

Proposed Side Elevations from Maultway North