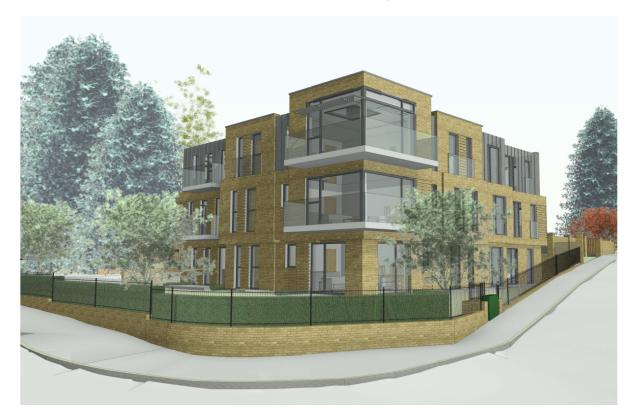

#### Proposed Rear Elevations from car park

Proposed Side Elevations from Pear Tree Court

Proposed 3D view- Corner of London Road and Maultway North

Proposed 3D View – From rear car park