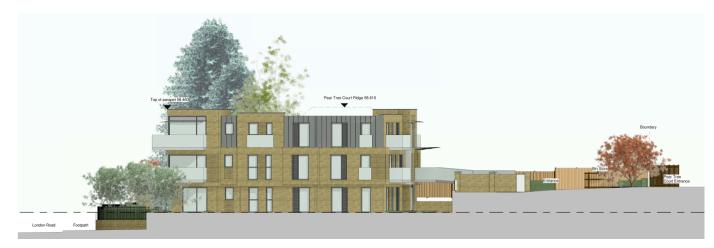

6.

-

Location Plan

Proposed Site Plan

Proposed Front Elevations from London Road (with Pear Tree Court to left)

Proposed Side Elevations from Maultway North