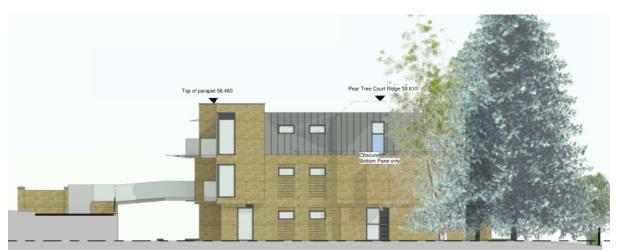

6.

-

Location Plan

Proposed Site Plan

Proposed Front Elevations from London Road (with Pear Tree Court to left)

Proposed Side Elevations from Maultway North

#### Proposed Rear Elevations from car park

Proposed Side Elevations from Pear Tree Court

Proposed 3D view- Corner of London Road and Maultway North

Proposed 3D View – From rear car park