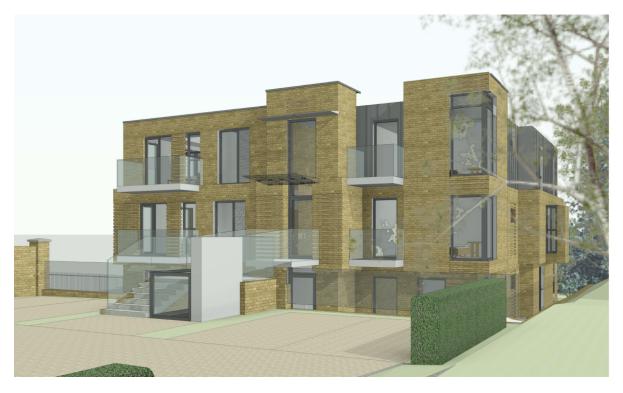

#### Proposed Rear Elevations from car park

Proposed Side Elevations from Pear Tree Court

Proposed 3D view- Corner of London Road and Maultway North

Proposed 3D View – From rear car park