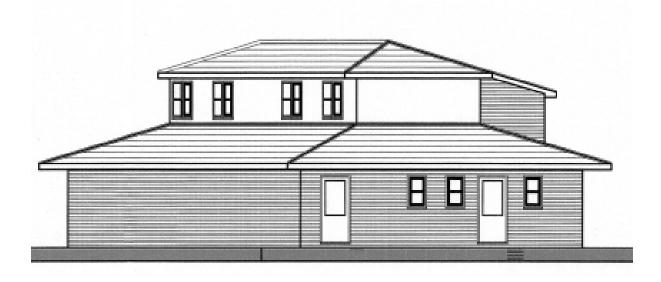

# Location Plan (area outlined in red only)



#### Proposed Site Plan



#### Proposed Ground Floor Layout of new club



# Proposed First Floor Layout of two flats



# Proposed South Elevation



# Proposed North Elevation



## Proposed East Elevation



### **Proposed West Elevation**



Existing Chobham Club - southern end



Existing Chobham Club – northern end looking south (outside this application site)



Application site – southern end of Chobham Club



<u>Looking south past application site along Windsor Road (inlet part of road) at entrance to Chobham Rugby Club on left</u>



# Southern end of Chobham Club - looking east



Chobham Club looking east (application site to left)



# Southern corner of application site from Windsor Road



Looking north along Windsor Road (inlet part of road) with application site on left



Western side of Chobham Club and hedge on boundary of Windsor Road (main road)



## Southern corner of site, looking south