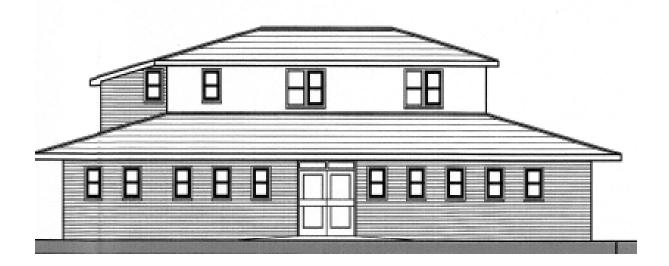

# Location Plan (area outlined in red only)



#### Proposed Site Plan



#### Proposed Ground Floor Layout of new club



# Proposed First Floor Layout of two flats



# Proposed South Elevation



# Proposed North Elevation



## Proposed East Elevation



### **Proposed West Elevation**



Existing Chobham Club - southern end



Existing Chobham Club – northern end looking south (outside this application site)



Application site – southern end of Chobham Club



<u>Looking south past application site along Windsor Road (inlet part of road) at entrance to Chobham Rugby Club on left</u>



# Southern end of Chobham Club - looking east



Chobham Club looking east (application site to left)



# Southern corner of application site from Windsor Road



Looking north along Windsor Road (inlet part of road) with application site on left



Western side of Chobham Club and hedge on boundary of Windsor Road (main road)



## Southern corner of site, looking south