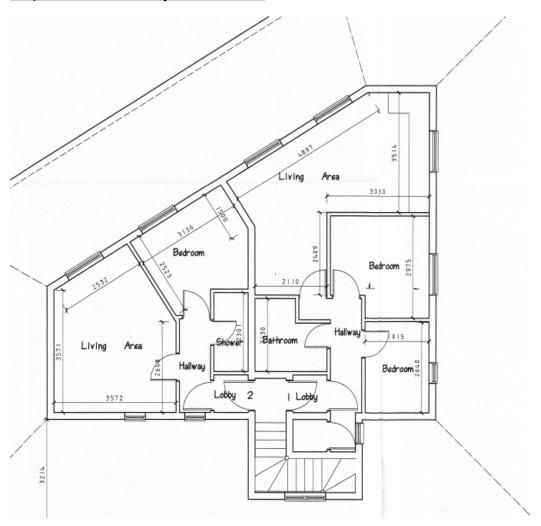

# Location Plan (area outlined in red only)



#### Proposed Site Plan



#### Proposed Ground Floor Layout of new club



# Proposed First Floor Layout of two flats



# Proposed South Elevation



# Proposed North Elevation



## Proposed East Elevation



### **Proposed West Elevation**



Existing Chobham Club - southern end



Existing Chobham Club – northern end looking south (outside this application site)



Application site – southern end of Chobham Club



<u>Looking south past application site along Windsor Road (inlet part of road) at entrance to Chobham Rugby Club on left</u>



# Southern end of Chobham Club - looking east



Chobham Club looking east (application site to left)



# Southern corner of application site from Windsor Road



Looking north along Windsor Road (inlet part of road) with application site on left



Western side of Chobham Club and hedge on boundary of Windsor Road (main road)



## Southern corner of site, looking