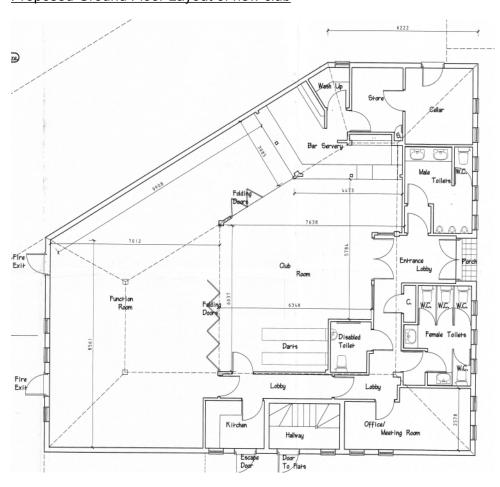

# Location Plan (area outlined in red only)



#### Proposed Site Plan



#### Proposed Ground Floor Layout of new club



# Proposed First Floor Layout of two flats



# Proposed South Elevation



# Proposed North Elevation



## Proposed East Elevation



### **Proposed West Elevation**



Existing Chobham Club - southern end



Existing Chobham Club – northern end looking south (outside this application site)



Application site – southern end of Chobham Club



<u>Looking south past application site along Windsor Road (inlet part of road) at entrance to Chobham Rugby Club on left</u>



# Southern end of Chobham Club - looking east



Chobham Club looking east (application site to left)



# Southern corner of application site from Windsor Road



Looking north along Windsor Road (inlet part of road) with application site on left



Western side of Chobham Club and hedge on boundary of Windsor Road (mai