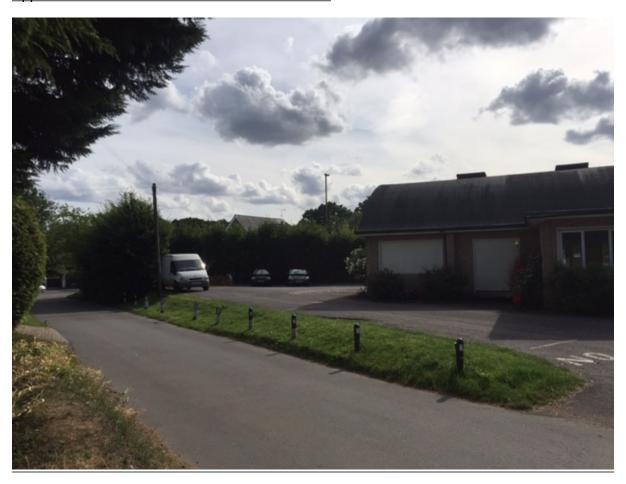

# Southern corner of application site from Windsor Road

Looking north along Windsor Road (inlet part of road) with application site on left

Western side of Chobham Club and hedge on boundary of Windsor Road (main road)