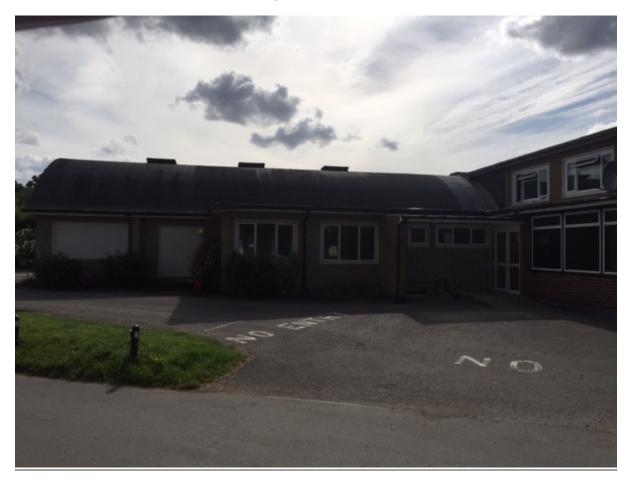

### **Proposed West Elevation**

Existing Chobham Club - southern end

Existing Chobham Club – northern end looking south (outside this application site)

Application site – southern end of Chobham Club

<u>Looking south past application site along Windsor Road (inlet part of road) at entrance to Chobham Rugby Club on left</u>

# Southern end of Chobham Club - looking east

Chobham Club looking east (application site to left)