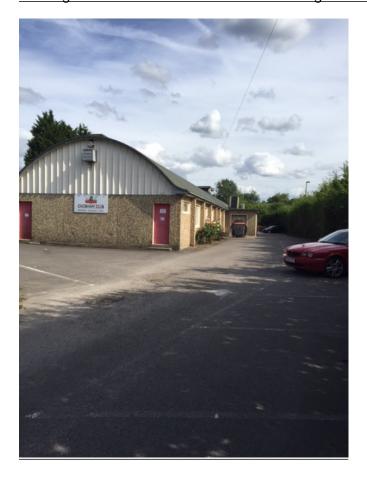

# Southern end of Chobham Club - looking east

Chobham Club looking east (application site to left)