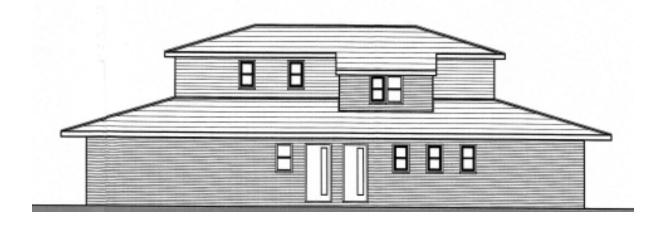

# Location Plan (area outlined in red only)



#### Proposed Site Plan



#### Proposed Ground Floor Layout of new club



# Proposed First Floor Layout of two flats



# Proposed South Elevation



# Proposed North Elevation



## Proposed East Elevation



### **Proposed West Elevation**



Existing Chobham Club - southern end



Existing Chobham Club – northern end looking south (outside this application site)



Application site – southern end of Chobham Club



<u>Looking south past application site along Windsor Road (inlet part of road) at entrance to Chobham Rugby Club on left</u>



# Southern end of Chobham Club - looking east



Chobham Club looking east (application site to left)



# Southern corner of application site from Windsor Road



Looking north along Windsor Road (inlet part of road) with application site on left



Western side of Chobham Club and hedge on boundary of Windsor Road (main road)



## Southern corner of site, looking south