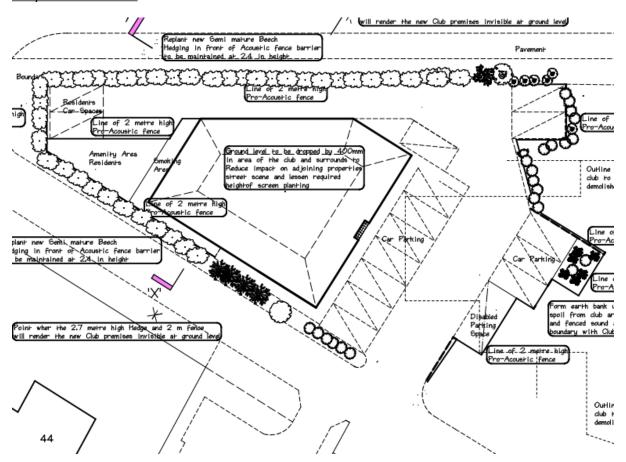

# Location Plan (area outlined in red only)



#### Proposed Site Plan



#### Proposed Ground Floor Layout of new club



# Proposed First Floor Layout of two flats



# Proposed South Elevation



# Proposed North Elevation



## Proposed East Elevation



### **Proposed West Elevation**



Existing Chobham Club - southern end



Existing Chobham Club – northern end looking south (outside this application site)



Application site – southern end of Chobham Club



<u>Looking south past application site along Windsor Road (inlet part of road) at entrance to Chobham Rugby Club on left</u>



# Southern end of Chobham Club - looking east



Chobham Club looking east (application site to left)



# Southern corner of application site from Windsor Road



Looking north along Windsor Road (inlet part of road) with application site on left



Western side of Chobha