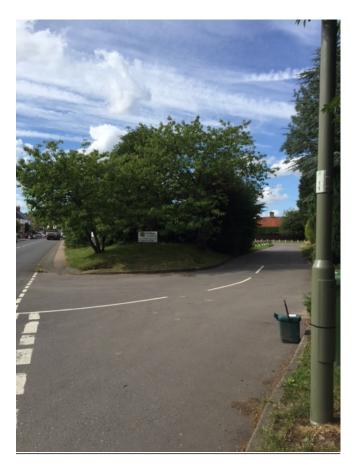

# Southern corner of application site from Windsor Road

Looking north along Windsor Road (inlet part of road) with application site on left

Western side of Chobham Club and hedge on boundary of Windsor Road (main road)