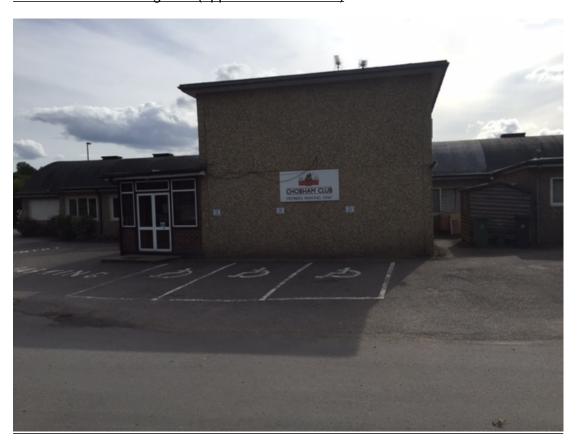

### **Proposed West Elevation**

Existing Chobham Club - southern end

Existing Chobham Club – northern end looking south (outside this application site)

Application site – southern end of Chobham Club

<u>Looking south past application site along Windsor Road (inlet part of road) at entrance to Chobham Rugby Club on left</u>