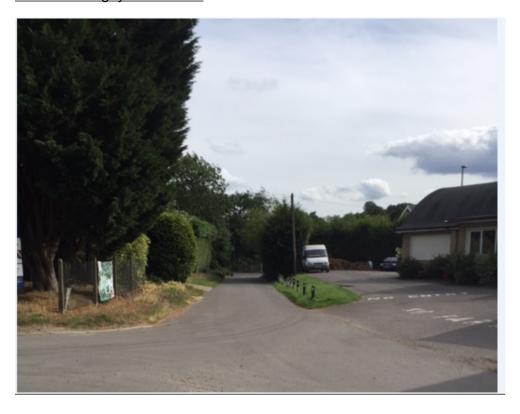

# Location Plan (area outlined in red only)



#### Proposed Site Plan



#### Proposed Ground Floor Layout of new club



# Proposed First Floor Layout of two flats



# Proposed South Elevation



# Proposed North Elevation



## Proposed East Elevation



### **Proposed West Elevation**



Existing Chobham Club - southern end



Existing Chobham Club – northern end looking south (outside this application site)



Application site – southern end of Chobham Club



<u>Looking south past application site along Windsor Road (inlet part of road) at entrance to Chobham Rugby Club on left</u>



# Southern end of Chobham Club - looking east



Chobham Club looking east (application site to left)



# Southern corner of application site from Windsor Road



Looking north along Windsor Road (inlet part of road) with application site on left



Western side of Chobham Club and hedge on boundary of Windsor Road (main road)



## Southern corner of site, looking south