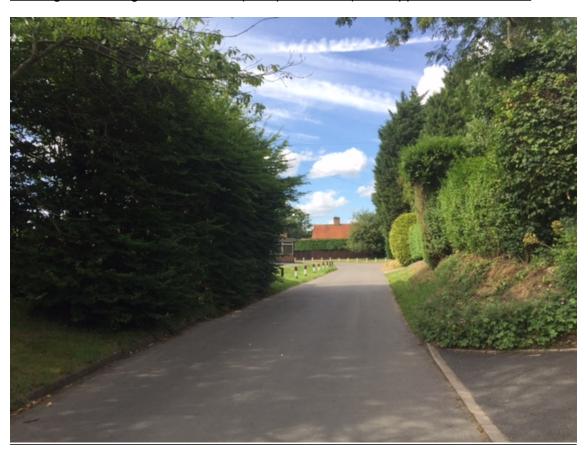

# Southern corner of application site from Windsor Road

Looking north along Windsor Road (inlet part of road) with application site on left

Western side of Chobham Club and hedge on boundary of Windsor Road (main road)

## Southern corner of site, looking south