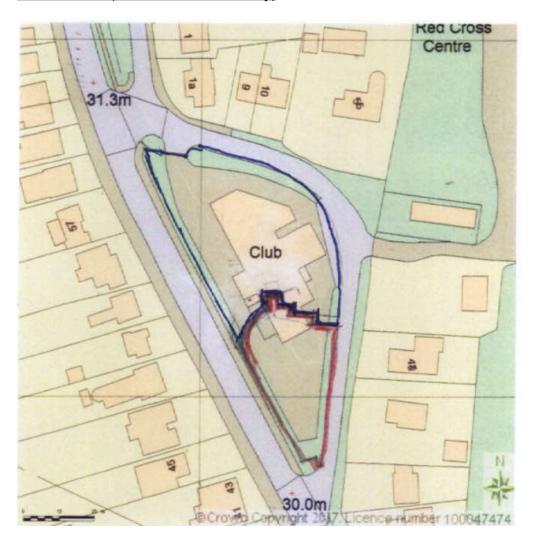

# Location Plan (area outlined in red only)



#### Proposed Site Plan



#### Proposed Ground Floor Layout of new club



# Proposed First Floor Layout of two flats



# Proposed South Elevation



# Proposed North Elevation



## Proposed East Elevation



### **Proposed West Elevation**



Existing Chobham Club - southern end



Existing Chobham Club – northern end looking south (outside this application site)



Application site – southern end of Chobham Club



<u>Looking south past application site along Windsor Road (inlet part of road) at entrance to Chobham Rugby Club on left</u>



# Southern end of Chobham Club - looking east



Chobham Club looking east (application site to left)



# Southern corner of application site from Windsor Road



Looking north along Windsor Road (inlet part of road) with application site on lef