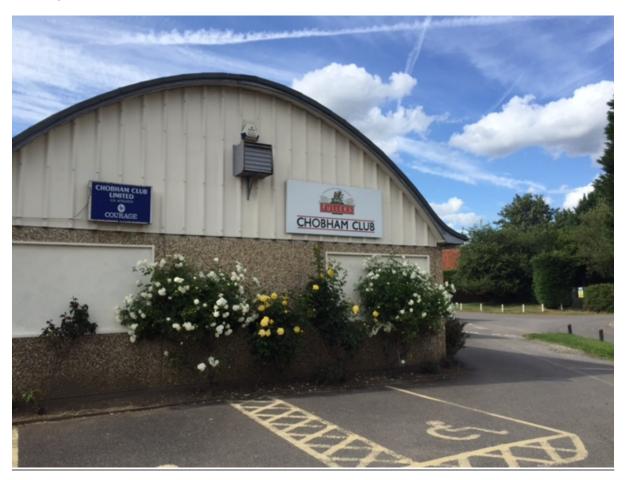

### **Proposed West Elevation**

Existing Chobham Club - southern end

Existing Chobham Club – northern end looking south (outside this application site)

Application site – southern end of Chobham Club

<u>Looking south past application site along Windsor Road (inlet part of road) at entrance to Chobham Rugby Club on left</u>